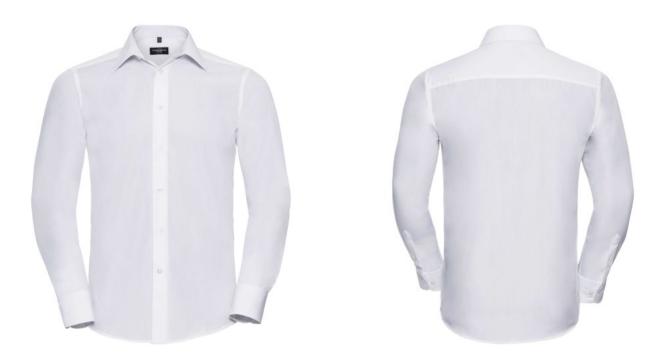

## **RUSSELL MEN'S LS PO-CT TAIL POP SHIRT**

## Specification

RUSSELL Men's Long Sleeved POLYCOTTON EASY CARE POPLIN Men's Shirt.Elegant and versatile material.Classic, two buttons on cuff.35% Poplin cotton / 65% polyester, 110/105 g / m2.Launch at 50 degrees.EASY CARE-fast dry, easy to iron